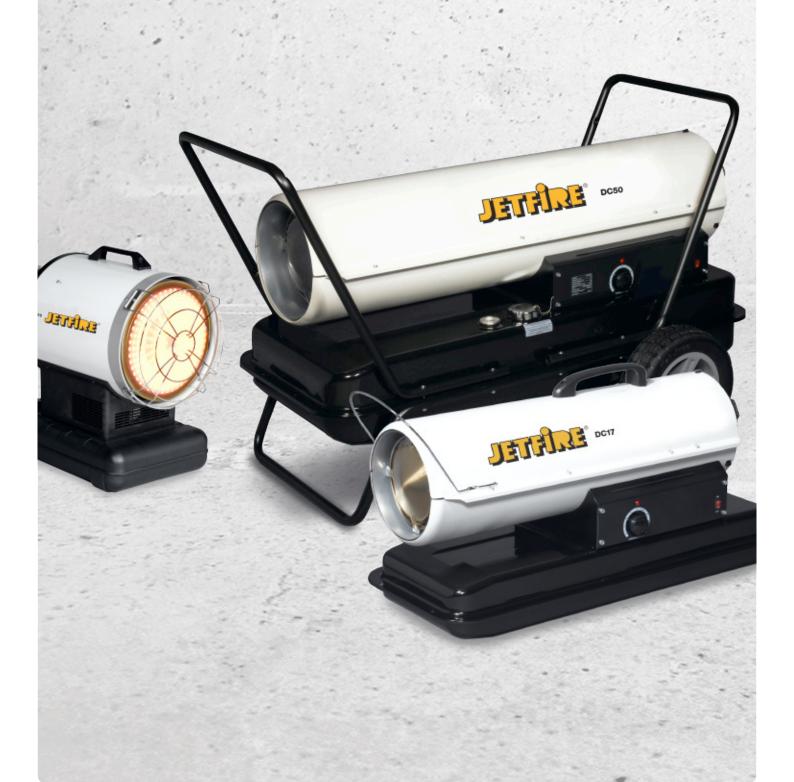

# DIRECT FIRED DIESEL/KEROSENE HEATER DC17

- Steel construction tank and body
- Easy carrying handle
- Robust and reliable
- Inbuilt room thermostat
- Portable and easy to use
- In built safety features temperature limit control, electrical system protection, flame out sensor
- Run time fuel gauge
- LED on/off switch with silicone cover

# DIRECT FIRED DIESEL/KEROSENE HEATER DC50

- Steel construction tank, body and trolley
- Robust and reliable
- Inbuilt room thermostat
- Portable and easy to use
- In built safety features temperature limit control, electrical system protection, flame out sensor
- Run time fuel gauge
- LED on/off switch with silicone cover
- Solid wheels
- Digital diagnostic LED

### INFRARED DIESEL/KEROSENE HEATER DI16

- Radiant heat
- Steel body
- Heavy duty industrial plastic tank
- Robust and reliable
- Inbuilt room thermostat
- Portable and easy to use
- In built safety features temperature limit control, electrical system protection, flame out sensor, automatic shut off device
- Run time fuel gauge
- LED on/off switch with silicone cover
- Auto cooling