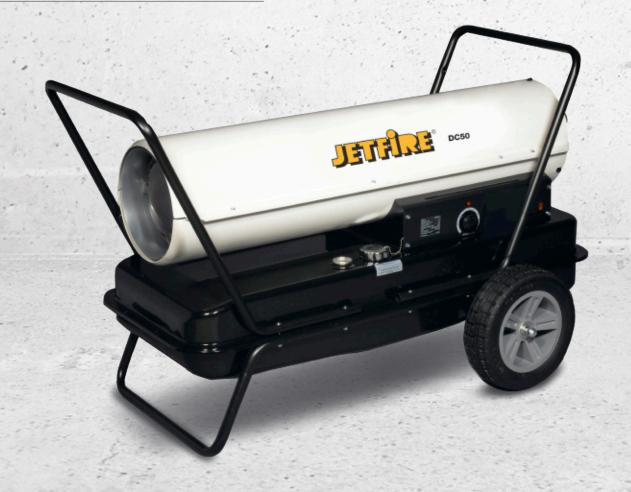

# DIRECT FIRED DIESEL/KEROSENE HEATER DC50

- Steel construction tank, body and trolley
- Robust and reliable
- Inbuilt room thermostat
- Portable and easy to use
- In built safety features temperature limit control, electrical system protection, flame out sensor
- Run time fuel gauge
- LED on/off switch with silicone cover
- Solid wheels
- Digital diagnostic LED

| Model                  | DC50               |
|------------------------|--------------------|
| Fuel Supply            | Diesel/Kerosene    |
| Heat Output            | 50kW               |
| Pump Pressure          | 0.48 bar           |
| Fuel Consumption       | 4.12 kg/h          |
| Air Flow               | 1036 m³/h          |
| Electricity Supply     | 230V 1 phase 50Hz  |
| Connected Load         | 280W               |
| Minimum Room Volume    | 420m³              |
| Running Time (approx.) | 9.4h               |
| Fuel Tank Capacity     | 49L                |
| Weight                 | 28kg               |
| Dimensions L x W x H   | 1062 x 587 x 664mm |
|                        |                    |