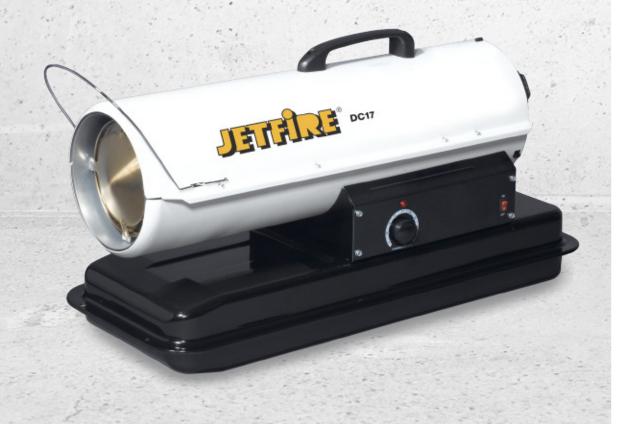

# DIRECT FIRED DIESEL/KEROSENE HEATER DC17

- Steel construction tank and body
- Easy carrying handle
- Robust and reliable
- Inbuilt room thermostat
- Portable and easy to use
- In built safety features temperature limit control, electrical system protection, flame out sensor
- Run time fuel gauge
- LED on/off switch with silicone cover

| Model                  | DC17              |
|------------------------|-------------------|
| Fuel Supply            | Diesel/Kerosene   |
| Heat Output            | 17kW              |
| Pump Pressure          | 0.21 bar          |
| Fuel Consumption       | 1.37 kg/h         |
| Air Flow               | 357 m³/h          |
| Electricity Supply     | 230V 1 phase 50Hz |
| Connected Load         | 140W              |
| Minimum Room Volume    | 145m³             |
| Running Time (approx.) | 11h               |
| Fuel Tank Capacity     | 19L               |
| Weight                 | 12kg              |
| Dimensions L x W x H   | 810 x 300 x 420mm |
|                        |                   |