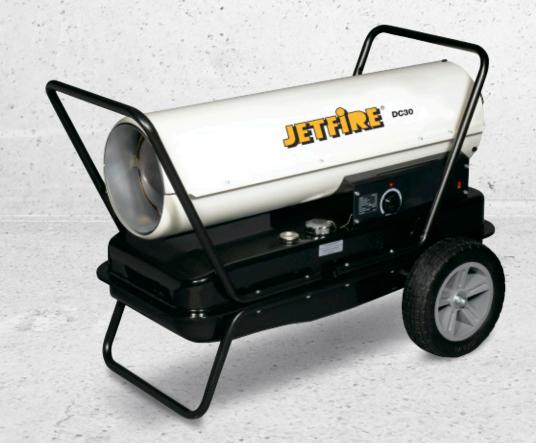

# DIRECT FIRED DIESEL/KEROSENE HEATER DC30

- Steel construction tank, body and trolley
- Robust and reliable
- Inbuilt room thermostat
- Portable and easy to use
- In built safety features temperature limit control, electrical system protection, flame out sensor
- Run time fuel gauge
- LED on/off switch with silicone cover
- Solid wheels
- Digital diagnostic LED

| Model                  | DC30              |
|------------------------|-------------------|
| Fuel Supply            | Diesel/Kerosene   |
| Heat Output            | 30kW              |
| Pump Pressure          | 0.28 bar          |
| Fuel Consumption       | 2.40 kg/h         |
| Air Flow               | 765 m³/h          |
| Electricity Supply     | 230V 1 phase 50Hz |
| Connected Load         | 190W              |
| Minimum Room Volume    | 250m³             |
| Running Time (approx.) | 12.6h             |
| Fuel Tank Capacity     | 38L               |
| Weight                 | 24kg              |
| Dimensions L x W x H   | 918 x 547 x 625mm |
|                        |                   |